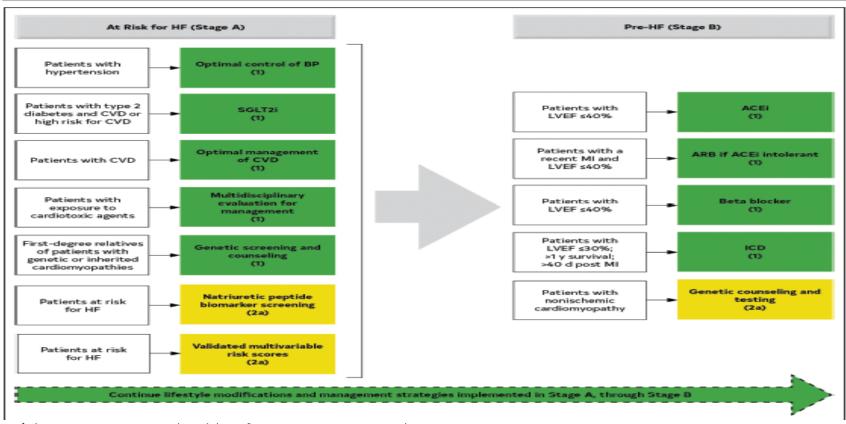

<sup>1</sup>Figure 1: treatment algorithm for HFrEF Stage A and Stage B

 $<sup>^{\</sup>rm 1}$  2022 AHA/ACC/HFSA Guideline for the Management of Heart Failure

Figure 2: treatment algorithm for HFrEF Stage C and stage D