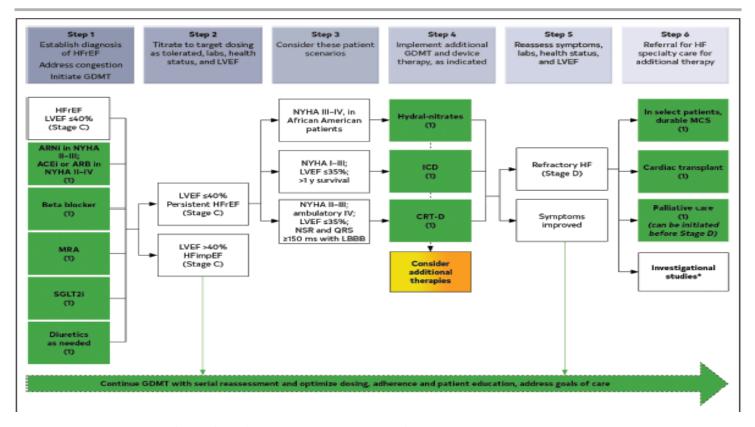

<sup>1</sup>Figure 1: treatment algorithm for HFrEF Stage A and Stage B

 $<sup>^{\</sup>rm 1}$  2022 AHA/ACC/HFSA Guideline for the Management of Heart Failure

Figure 2: treatment algorithm for HFrEF Stage C and stage D

 $<sup>^{2}</sup>$  2022 AHA/ACC/HFSA Guideline for the Management of Heart Failure

Figure 3: Treatment algorithm for HFpEF

<sup>&</sup>lt;sup>3</sup> 2022 AHA/ACC/HFSA Guideline for the Management of Heart Failure