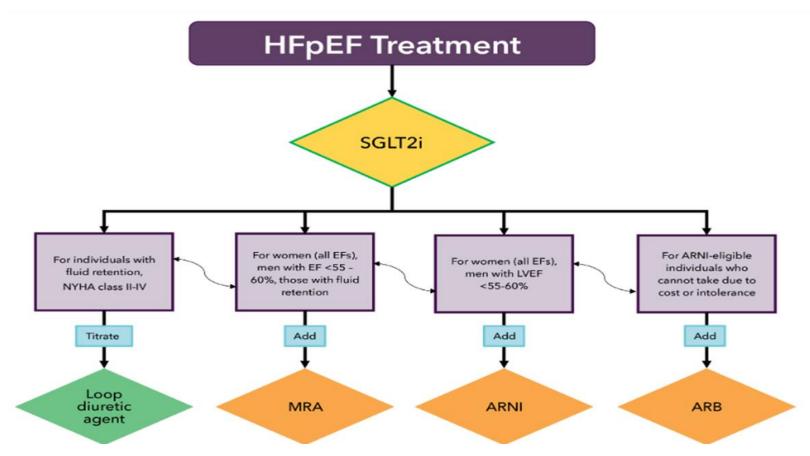

 $<sup>^{2}</sup>$  2022 AHA/ACC/HFSA Guideline for the Management of Heart Failure

Figure 3: Treatment algorithm for HFpEF

<sup>&</sup>lt;sup>3</sup> 2022 AHA/ACC/HFSA Guideline for the Management of Heart Failure